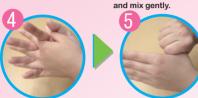

#### How to use

#### (Instruction card will also be provided)

# Soaked fingertips into

Apply suitable amount of hand sanitizer the hand sanitizer

Rub the thumbs

Rub nails against palm

<< Product Specifications>>

|  | Product code | Product name                                                 | Packaging | Qty/carton               | JAN code      |
|--|--------------|--------------------------------------------------------------|-----------|--------------------------|---------------|
|  | 2600181      | Elepha Gel 60mL                                              | 1 bottle  | 10 bottles ×<br>12 boxes | 4958286036557 |
|  | 2600182      | Elepha Gel 150mL                                             | 1 bottle  | 10 bottles ×<br>6 boxes  | 4958286061887 |
|  | 2600183      | Elepha Gel 350mL                                             | 1 bottle  | 10 bottles               | 4958286036564 |
|  | 3087666      | Pink Customised<br>Elepha Gel pochette<br>(for 150mL bottle) | 1 pc      | 20 pcs ×<br>10 boxes     | 4958286706412 |
|  | 3087663      | Navy Customised<br>Elepha Gel pochette<br>(for 150mL bottle) | 1 pc      | 20 pcs ×<br>10 boxes     | 4958286706986 |
|  | 3087669      | Elepha Gel<br>pochette waist belt                            | 1 pc      | 50 pcs ×<br>12 boxes     | 4958286706993 |

### ■ Don'ts

Do not use on the following body parts (failure to do so may make the condition worsened).

- Wounded skin
- Around the eyes, mucosa (eyes, mouth, nose etc).

Rub between fingers