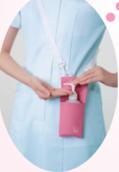

## No water needed

Gel form hand sanitizer that dries quickly

Customised pouch for 150mL pump type is available

**Pink** 

Waist type

Pouch can be washed. (Use a laundry net)

Navy

Shoulder type

**60mL Portable Type** 

150mL Pump Type

Belt for waist type

350mL Pump Type