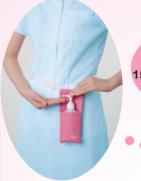

## No water needed

Gel form hand sanitizer that dries quickly

Customised pouch for 150mL pump type is available

**Pink** 

Waist type

Pouch can be washed. (Use a laundry net)

Navy

Shoulder type

**60mL Portable Type** 

150mL Pump Type

Belt for waist type

350mL Pump Type