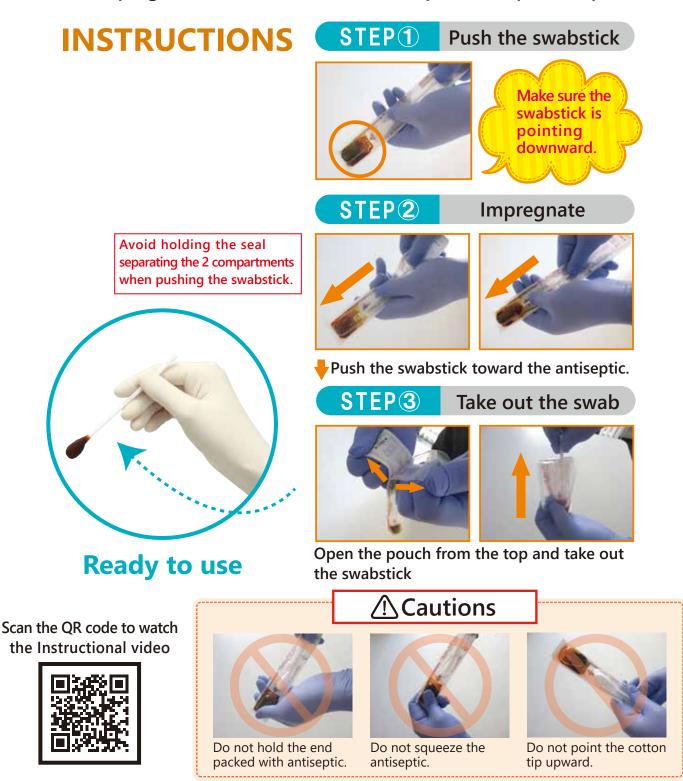

# Labour-saving and convenient to use.

Hakuzo Medical Corporation

The antiseptic and the swabstick are packed in different compartments. Push and impregnate the swab with the antiseptic and open the pouch to use.