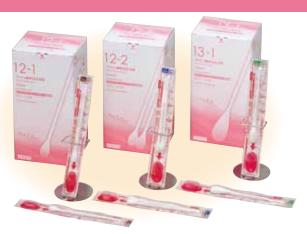

## **PUSH SWAB SERIES**

Individually wrapped swabsticks with antiseptics packed in different compartments.

# Labour-saving and convenient to use.

Hakuzo Medical Corporation

The antiseptic and the swabstick are packed in different compartments. Push and impregnate the swab with the antiseptic and open the pouch to use.

## PUSH SWAB P

#### Pharmaceutical

Swabsticks with 10% povidone iodine antiseptic packed in different compartments.

### PUSH SWAB GO.05 Pharmaceutical Sterile