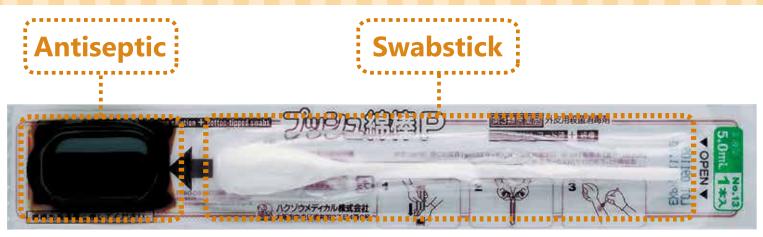

# Labour-saving and convenient to use.

Hakuzo Medical Corporation

The antiseptic and the swabstick are packed in different compartments. Push and impregnate the swab with the antiseptic and open the pouch to use.