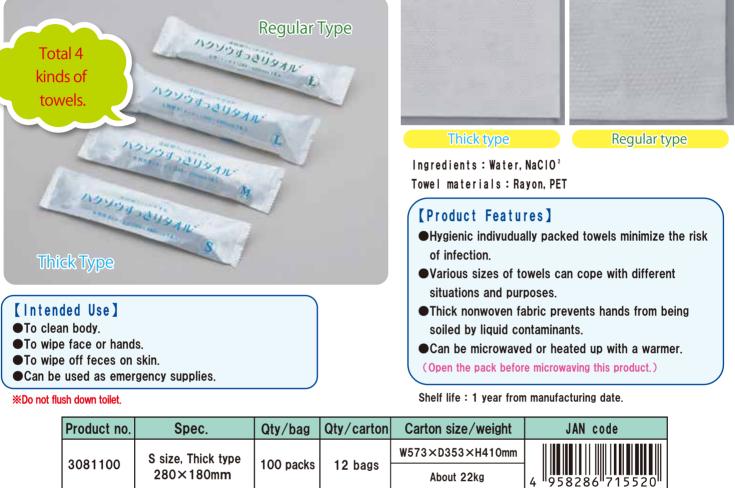

## Disposable wet towel made of soft rayon nonwoven fabric.

| 3081100 | S size, Thick type<br>280×180mm   | 100 packs | 12 bags | W573×D353×H410mm | 4 958286 715520 |
|---------|-----------------------------------|-----------|---------|------------------|-----------------|
|         |                                   |           |         | About 22kg       |                 |
| 3081101 | M size, Thick type<br>280×300mm   | 100 packs | 10 bags | W573×D353×H479mm | 4 958286 715483 |
|         |                                   |           |         | About 33kg       |                 |
| 3081102 | L size, Thick type<br>280×600mm   | 50 packs  | 6 bags  | W573×D353×H279mm | 4 958286 715490 |
|         |                                   |           |         | About 19kg       |                 |
| 3081103 | L size, Regular type<br>280×600mm | 50 packs  | 8 bags  | W573×D353×H254mm |                 |
|         |                                   |           |         | About 15kg       | 4 958286 715506 |