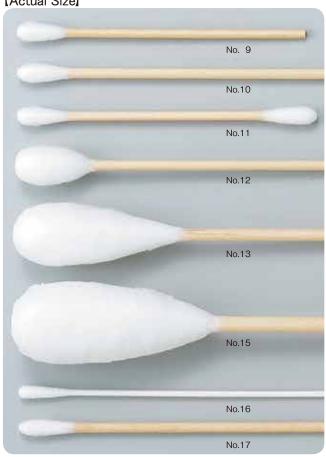

## (Actual Size)

## **Cotton Swabs**

Come in various sizes, can be used for different purposes.

|   | Product Code | Туре  | Specifications                   | Qty/box             | Qty/carton |
|---|--------------|-------|----------------------------------|---------------------|------------|
| * | 1240000      | No. 9 | Single-tipped, wood shaft, 7.5cm | 100 swabs x 5 bags  | 40 boxes   |
|   | 1240001      | No.10 | Single-tipped, wood shaft, 15cm  | 100 swabs x 10 bags | 10 boxes   |
|   | 1240002      | No.11 | Double-tipped, wood shaft, 7.5cm | 100 swabs x 5 bags  | 40 boxes   |
|   | 1240003      | No.12 | Single-tipped, wood shaft, 15cm  | 20 swabs x 20 bags  | 10 boxes   |
|   | 1240004      | No.13 | Single-tipped, wood shaft, 18cm  | 20 swabs x 10 bags  | 20 boxes   |
|   | 1240005      | No.15 | Single-tipped, wood shaft, 27cm  | 10 swabs x 10 bags  | 10 boxes   |
|   | 1240006      | No.16 | Single-tipped, paper shaft, 15cm | 200 swabs x 20 bags | 5 boxes    |
|   | 1240007      | No.17 | Single-tipped, wood shaft, 15cm  | 100 swabs x 20 bags | 5 boxes    |