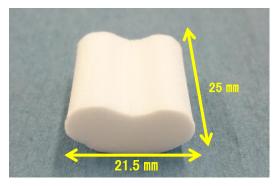

It is more gentle on the would compared to when convex side is pressed on the wound.

| Product No. | Туре              | Specification                                             | Quantity            |
|-------------|-------------------|-----------------------------------------------------------|---------------------|
| 1290102     | Not sterilized    | Total length 25 mm × Width 21.5 mm<br>× Thickness 10.8 mm | 100pcs /Pack        |
| 1290103     | 2 Sterilized DDIV |                                                           | 2pcs × 25packs/Case |