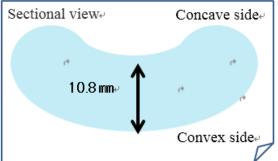

## Can be opened from the left or right.

- Sterilized product, can be used instantly.
- ◆<When convex side is used on the wound>Concave side is faced towards user, easy to press.
  - <When concave side is used on the wound>

It is more gentle on the would compared to when convex side is pressed on the wound.

| Product No. | Туре              | Specification                                             | Quantity            |
|-------------|-------------------|-----------------------------------------------------------|---------------------|
| 1290102     | Not sterilized    | Total length 25 mm × Width 21.5 mm<br>× Thickness 10.8 mm | 100pcs /Pack        |
| 1290103     | 2 Sterilized DDIV |                                                           | 2pcs × 25packs/Case |