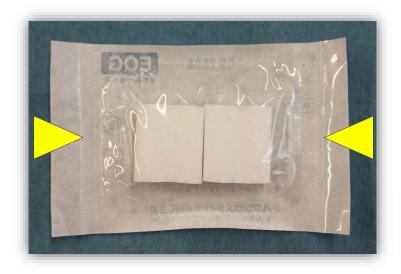

## SP COTTON (Broad bean Type)

## Compressed pad for dialysis and etc

## Can be opened from the left or right.

- Sterilized product, can be used instantly.
- ◆<When convex side is used on the wound>Concave side is faced towards user, easy to press.
  - <When concave side is used on the wound>