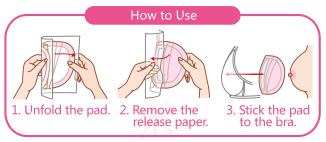

#### Supportive

Pleat shaped pad can fit breast nicely and support it firmly.

#### Superb Absorbency

With inclusion of absorbent polymer, the pad can absorb great amount of milk.