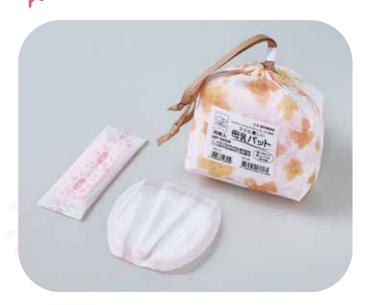

# MILK PAD

30<sub>PCS</sub>

Pleated Pad

#### Portable Size

The pad is folded and packed compactly.