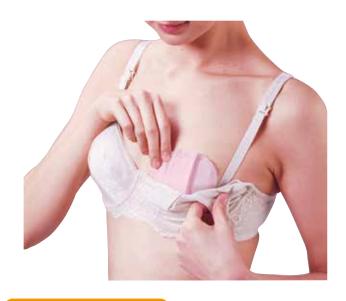

#### Supportive

Pleat shaped pad can fit breast nicely and support it firmly.

#### Superb Absorbency

With inclusion of absorbent polymer, the pad can absorb great amount of milk.