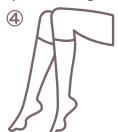

- ① Grab the top of stocking, roll it down toward the heel and put foot inside.
- ② Pull the stocking up to ankle and make sure it fits heel properly.
- 3 Pull the stocking up and make sure the left&right markers are in the middile position.
- ④ Pull the stocking up over the leg and smooth out any remaining wrinkles.