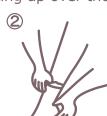

- ① Grab the top of stocking, roll it down toward the heel and put foot inside.
- ② Pull the stocking up to ankle and make sure it fits heel properly.
- 3 Pull the stocking up and make sure the left&right markers are in the middile position.
- ④ Pull the stocking up over the leg and smooth out any remaining wrinkles.