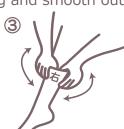

- ① Grab the top of stocking, roll it down toward the heel and put foot inside.
- ② Pull the stocking up to ankle and make sure it fits heel properly.
- 3 Pull the stocking up and make sure the left&right markers are in the middile position.
- ④ Pull the stocking up over the leg and smooth out any remaining wrinkles.