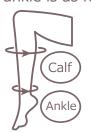

Size

The suitable size of calf and ankle is as follows.

| Parts | Perimeter              |  |
|-------|------------------------|--|
| Calf  | $32\sim38~\mathrm{cm}$ |  |
| Ankle | $19\sim23~\mathrm{cm}$ |  |