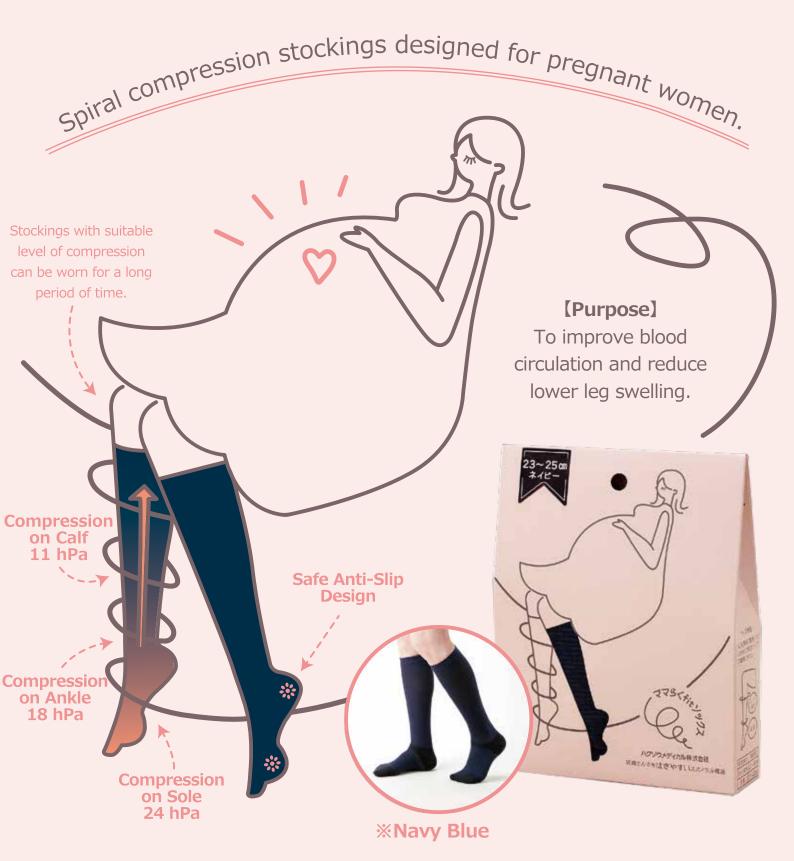

## **Compression Stockings**

Product 1 Feature

Compression stockings with spiral support strip that provides suitable pressure without

obstructing the flow of blood or fluid. According to our survey conducted in 2019, 90% of 32-36 week pregnant women think it is easy to wear and take off the product.

\* The patent no. of the unique spiral strip is 5721972, owned by Okamoto Corporation.

Product Feature 2 With moderate compression, the stockings can be worn for a long period of time.

Ergomic compression ratio: (Sole: Ankle: Calf = 2.2: 1.6: 1

\* The ratio is recommended by The Japan Research Associate for Textile End-Users.

Product > Feature

Comes with anti-skid pods on the sole, safe to wear during preganancy.

**Instructions** \* Comes with markers on the inside of stockings to help distinguish left and right ones. (「左」means left, 「右」means right )

Size

The suitable size of calf and ankle is as follows.

| Parts | Perimeter              |  |
|-------|------------------------|--|
| Calf  | $32\sim38~\mathrm{cm}$ |  |
| Ankle | $19\sim23~\mathrm{cm}$ |  |