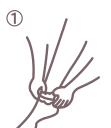

- ① Grab the top of stocking, roll it down toward the heel and put foot inside.
- ② Pull the stocking up to ankle and make sure it fits heel properly.
- 3 Pull the stocking up and make sure the left&right markers are in the middile position.
- ④ Pull the stocking up over the leg and smooth out any remaining wrinkles.