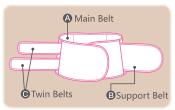

#### Firm Compression

Comes with twin belts and can be adjusted easily to provide suitable compression.

#### 3=Step Fastening

The firmness of the corset is largely increased by using 3-step fastening system.

Fasten twin belt. Finished.