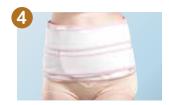

#### **How to Put on**

Unfasten Support belt, twin belt, and position the main belt at elbow height.

Adjust the tightness and fasten main belt.

Fasten support belt.

#### 3=Step Fastening

The firmness of the corset is largely increased by using 3-step fastening system.

Fasten twin belt. Finished.