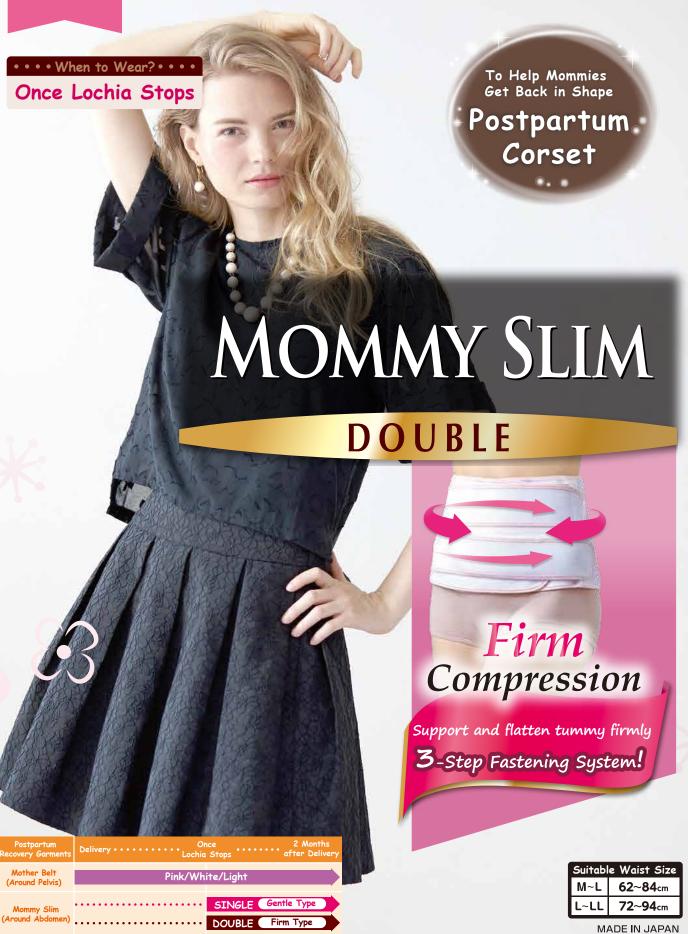

# To Help Mommies Get Back in Shape Postpartum Corset

## 3-Step Fastening System Supports Tummy Firmly and Securely!

#### Firm Compression

Comes with twin belts and can be adjusted easily to provide suitable compression.

#### 3=Step Fastening

The firmness of the corset is largely increased by using 3-step fastening system.

Fasten twin belt. Finished.

#### High Quality

Made of medical-grade fabric and can support abdomen firmly and securely.

#### Wearing Tips

- The suitable tension differs from person to person.
   Choose the tension that one is most comfortable with.
- If direct contact with skin cause irritation, wear something in between.

#### **How to Put on**

Unfasten Support belt, twin belt, and position the main belt at elbow height.

Adjust the tightness and fasten main belt.

Fasten support belt.

### Specifications.....

| Product No. | Product Name                   | Size | Suitable Waist Size | Qty/box  | JAN Code        |
|-------------|--------------------------------|------|---------------------|----------|-----------------|
| 1490526     | meetuu<br>Mommy Slim<br>Double | M∼L  | 62~84cm             | 1 pc/box | 4 958286 711737 |
| 1490527     |                                | L~LL | 72~94cm             | 1pc/box  | 4 958286 711744 |