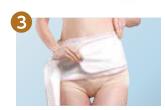

#### **How to Put on**

Unfasten Support belt, twin belt, and position the main belt at elbow height.

Adjust the tightness and fasten main belt.

Fasten support belt.