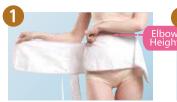

#### **How to Put on**

Unfasten Support belt, twin belt, and position the main belt at elbow height.

Adjust the tightness and fasten main belt.

Fasten support belt.