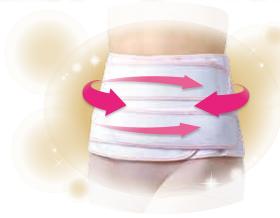

## 3-Step Fastening System Supports Tummy Firmly and Securely!

#### Firm Compression

Comes with twin belts and can be adjusted easily to provide suitable compression.

#### 3=Step Fastening

The firmness of the corset is largely increased by using 3-step fastening system.

Fasten twin belt. Finished.