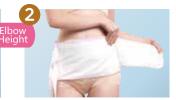

#### **How to Put on**

Unfasten Support belt, twin belt, and position the main belt at elbow height.

Adjust the tightness and fasten main belt.

Fasten support belt.