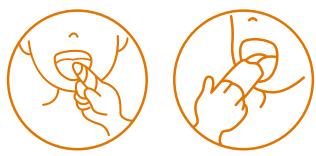

## Instruction

Wrap the wipe around the finger, or fold the wipe and clean the oral cavity accordingly. Can be used for gum and mucosa massage and tongue cleaning.