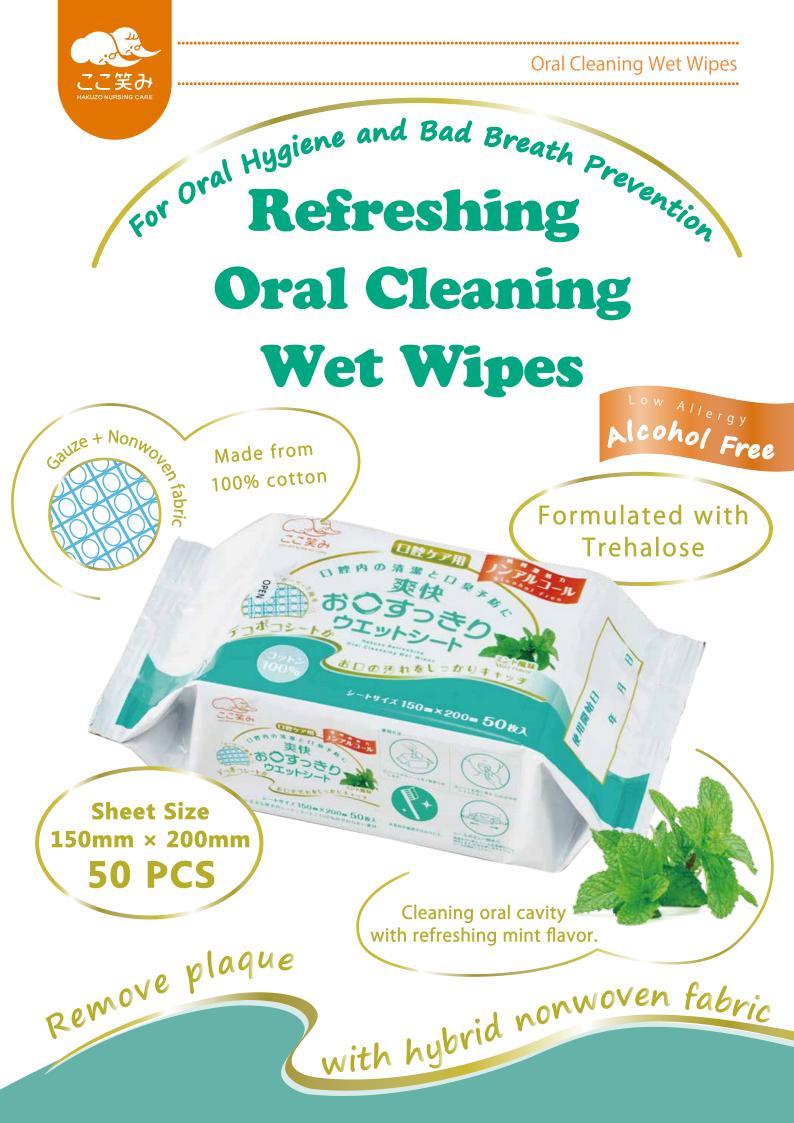

## **Product Features** Hybrid Fabric OPlaque can be removed easily with uneven surface of the wipes. Osoft wipes made of 100% cotton is being used. OHigh tensile strength. OEfficient in softening and removing plaque. OFormulated with moisturizing trehalose. Hybrid fabric made of OAlcohol free. gauze and nonwoven fabric is being used. OConvenient portable size. Cross-section view Green: Nonwoven fabric Pink: Gauze With the uneven surface, plaque can be removed efficiently.